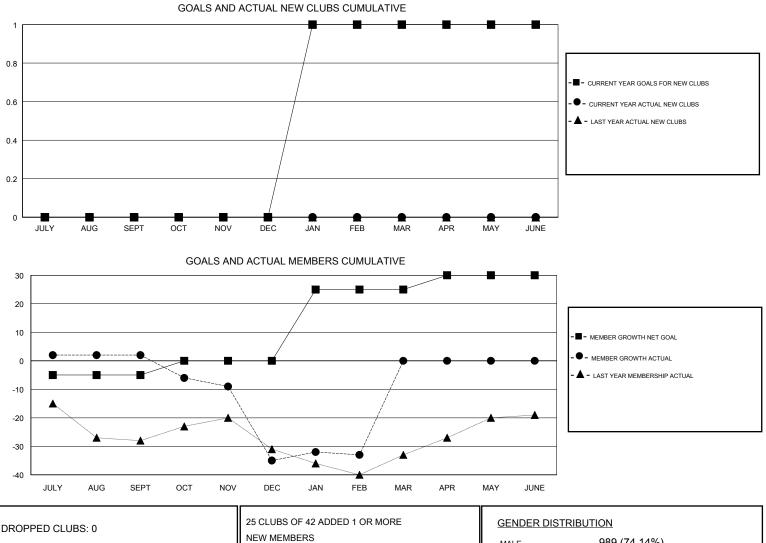

## LOCATION PENNSYLVANIA

GMT CA

| Clubs<br>RESULTS FOR 2018-2019 |             |                       |                                                                                                                                                           | Members<br>RESULTS FOR 2018-2019                                                                                                            |                                                                                                                                                                   |                                                                                                                                                                                                                                                                                                                                                                                                                     |  |  |
|--------------------------------|-------------|-----------------------|-----------------------------------------------------------------------------------------------------------------------------------------------------------|---------------------------------------------------------------------------------------------------------------------------------------------|-------------------------------------------------------------------------------------------------------------------------------------------------------------------|---------------------------------------------------------------------------------------------------------------------------------------------------------------------------------------------------------------------------------------------------------------------------------------------------------------------------------------------------------------------------------------------------------------------|--|--|
|                                |             |                       |                                                                                                                                                           |                                                                                                                                             |                                                                                                                                                                   |                                                                                                                                                                                                                                                                                                                                                                                                                     |  |  |
| 0                              | 0           | 0                     | JULY/AUG/SEPT                                                                                                                                             | -5                                                                                                                                          | 22                                                                                                                                                                | 19                                                                                                                                                                                                                                                                                                                                                                                                                  |  |  |
| 0                              | 0           | 0                     | OCT/NOV/DEC                                                                                                                                               | 5                                                                                                                                           | 16                                                                                                                                                                | 52                                                                                                                                                                                                                                                                                                                                                                                                                  |  |  |
| 1                              | 0           | 0                     | JAN/FEB/MAR                                                                                                                                               | 25                                                                                                                                          | 18                                                                                                                                                                | 13                                                                                                                                                                                                                                                                                                                                                                                                                  |  |  |
| 0                              | 0           | 0                     | APR/MAY/JUNE                                                                                                                                              | 5                                                                                                                                           | 0                                                                                                                                                                 | 0                                                                                                                                                                                                                                                                                                                                                                                                                   |  |  |
|                                | RESULTS FOR | RESULTS FOR 2018-2019 | RESULTS FOR 2018-2019       NEW CLUB GOAL     NEW CLUBS     DROPPED CLUBS       0     0     0       0     0     0       1     0     0       0     0     0 | RESULTS FOR 2018-2019 QUARTER   NEW CLUB GOAL NEW CLUBS DROPPED CLUBS QUARTER   0 0 0 JULY/AUG/SEPT   0 0 0 OCT/NOV/DEC   1 0 0 JAN/FEB/MAR | RESULTS FOR 2018-2019 RESULTS FOR 2018-2019   NEW CLUB GOAL NEW CLUBS DROPPED CLUBS   QUARTER MEMBER GROWTH NET<br>GOAL   0 0 0   1 0 0   0 0 OCT/NOV/DEC   1 0 0 | RESULTS FOR 2018-2019   RESULTS FOR 2018-2019     NEW CLUB GOAL   NEW CLUBS   DROPPED CLUBS     QUARTER   MEMBER GROWTH NET GOAL   MEMBER GROWTH ACTUAL     0   0   0     1   0   0     0   0   0     1   0   0     0   0   0     1   0   0     0   0   0     0   0   0     0   0   0     0   0   0     0   0   0     0   0   0     0   0   0     0   0   0     0   0   0     0   0   0     0   0   0     0   0   0 |  |  |

| DROPPED CLUBS: 0 |    | 25 CLUBS OF 42 ADDED 1 OR MORE<br>NEW MEMBERS | GENDER DISTRIBUTION<br>MALE 989 (74.14%) |                           |     |
|------------------|----|-----------------------------------------------|------------------------------------------|---------------------------|-----|
|                  |    |                                               | FEMALE                                   | 345 (25.86%)              |     |
| DROPPED MEMBERS  |    |                                               | Women Percenta                           | age Fiscal Year Goal: 28% |     |
| DECEASED         | 21 | CLICK HERE FOR CUMULATIVE                     | TOTAL FAMILY UNIT MEMBERS                |                           | 287 |
| CLUB CANCELLED   | 0  | MEMBERSHIP DATA                               | FAMILY MEMBERS PAYING HALF               |                           | 445 |
| OTHER            | 63 |                                               |                                          |                           | 145 |
| TOTAL            | 84 |                                               |                                          |                           |     |